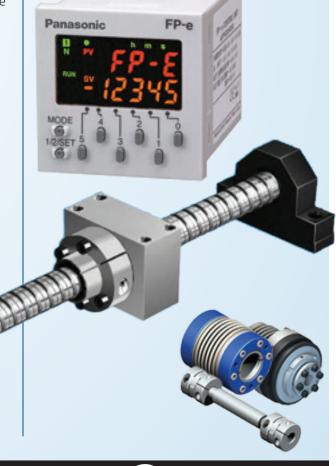

### **Automation Devices**

Automate your process with John Henry Foster's complete line of Datalogic barcode readers and scanners and a wide-variety of Panasonic counters, analog and digital timers and temperature controllers.

Panasonic

TIMER

DP2-40E