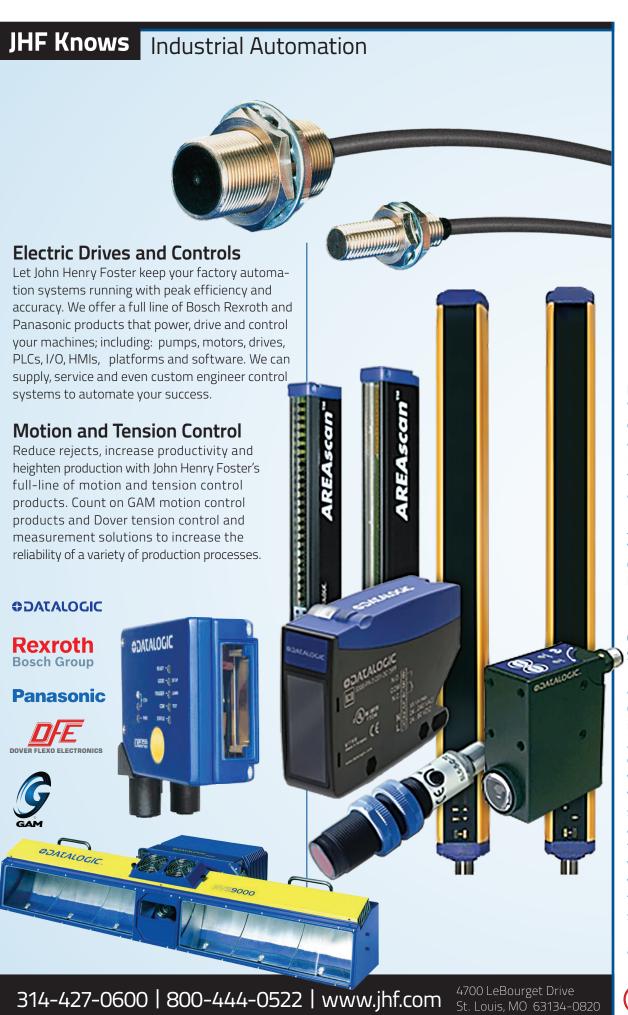

Increase productivity, quality and accuracy with John Henry Foster's complete line of automation products and services. From readers, sensors, timers, drives and controls to machine vision systems, we can help. With over 100 years of engineering experience, we will design, test and even install an automated system tailored specifically to your application.

### **Automation Devices**

Automate your process with John Henry Foster's complete line of Datalogic barcode readers and scanners and a wide-variety of Panasonic counters, analog and digital timers and temperature controllers.

#### **Machine Vision**

Maximize speed, accuracy and repeatability with machine vision components and systems from John Henry Foster. Our comprehensive line of Datalogic smart cameras, vision sensors, processors and software from will help you reduce waste.