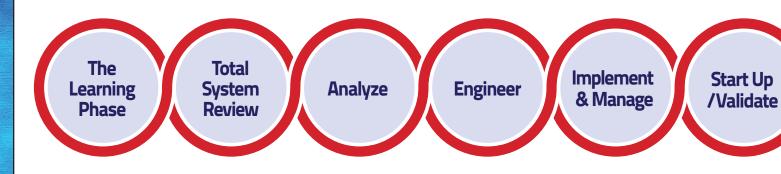

#### The Learning Phase — Discuss, Understand & Align

- Get to know your system & requirements
- Align our capabilities with your ultimate objectives

#### Total System Review — Measure Supply & Demand

- Measure supply flow with a series of tests with amp clamps and pressure transducers to ensure efficient operation
- Determine pressure deltas both on clean-up equipment and in remote areas of the facility to determine if changes are necessary.

#### Analyze — Compare Current & Potential Performance

- Correlate and compare supply flow to potential flow
- Explore potential modes of control on the compressors to increase efficiency
- Review alternatives for additional/replacement equipment (dryers, compressors, etc) or components for maximum productivity.

#### Engineer

- Develop a performance specification
- Create drawings and scope of work for the project
- Determine any possible technical issue

#### Implement & Manage

- Manage delivery schedule
- Manage contractor schedule
- Communication cadence between all interested parties

#### Start-Up/Validation

- System set-up
- Train facility personnel on proper use
- Provide Validation report outlining savings