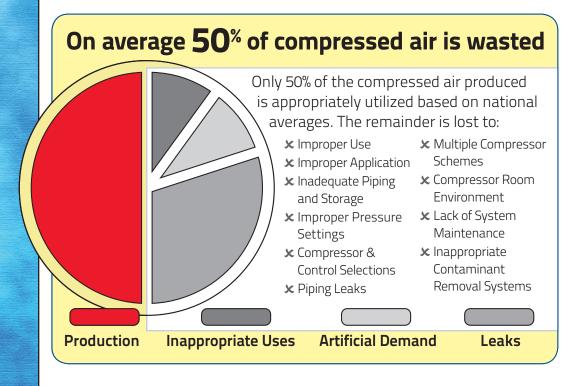

# Reduce operating costs Improve Manufacturing Productivity Reduce Capital Spending Save Energy...

With the cost of energy dramatically increasing, optimizing your compressed air system has never been more important. Fortunately, identifying potential savings and sustaining maximum efficiency has never been easier. Realize your compressed air system's full potential and experience real savings.

## John Henry Foster Air System Assessments –

A new standard in compressed air audits

Your compressed air may be costing you more than you realize. John Henry Foster air experts will complete a total air system assessment and help you realize true savings for years to come.