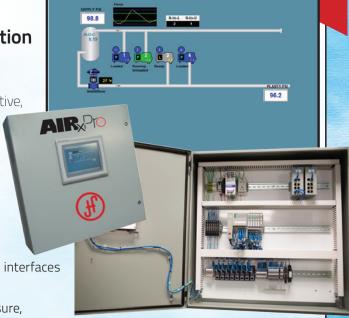

#### John Henry Foster Compressed Air Automation **A Customized Compressor Automation Controller**

Demand total control with John Henry Foster's Automation compressor control system — AIRx and AIRx Pro. This innovative, yet simple-to-use controller, allows multiple compressors to work together as a team, to save energy and provide stable, dependable air for your manufacturing processes.

- Unlimited number of entry points
- Up & downstream compressor control
- Easily adjustable sequencing
- Single pressure input for total system control
- Multi-level login credentials for security
- Full alarm history
- Latest Allen-Bradlev PLC controller for dependability
- Open Architecture
- Unlimited number of compressors
- Built-in adjustable timing

- Customized labeling of components
- Rate of change
- Test screen to confirm interfaces
- VFD/Nirvana Control
- Inputs for amps, pressure, temp, dew point, flow, etc.
- Modbus communication for health/maintenance monitoring
- Customized display
- Interface with all OEM Compressors
- Dryer Interface and control
- Handshaking capabilities with local HMIs