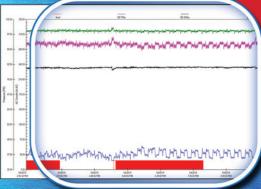

#### Total System Review — Measure Supply & Demand

- Measure supply flow with a series of tests with amp clamps and pressure transducers to ensure efficient operation
- Determine pressure deltas both on clean-up equipment and in remote areas of the facility to determine if changes are necessary.

#### Analyze — Compare Current & Potential Performance

- Correlate and compare supply flow to potential flow
- Explore potential modes of control on the compressors to increase efficiency
- Review alternatives for additional/replacement equipment (dryers, compressors, etc) or components for maximum productivity.