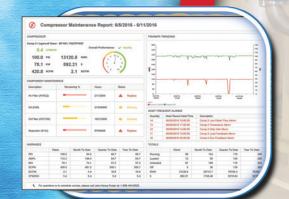

#### Total System Review — Measure Supply & Demand

- Measure supply flow with a series of tests with amp clamps and pressure transducers to ensure efficient operation
- Determine pressure deltas both on clean-up equipment and in remote areas of the facility to determine if changes are necessary.

#### Analyze — Compare Current & Potential Performance

- Correlate and compare supply flow to potential flow
- Explore potential modes of control on the compressors to increase efficiency
- Review alternatives for additional/replacement equipment (dryers, compressors, etc) or components for maximum productivity.

#### Start-Up/Validation

- System set-up
- Train facility personnel on proper use
- Provide Validation report outlining savings