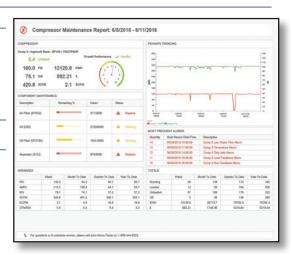

#### Start-Up/Validation

- System set-up
- Train facility personnel on proper use
- Provide Validation report outlining savings