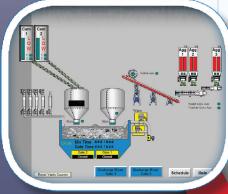

### Batching

- Reliable, accurate, and quick batching controls
- Customized recipe database
- Complete data collection and reporting
- Graphical driven interfaces