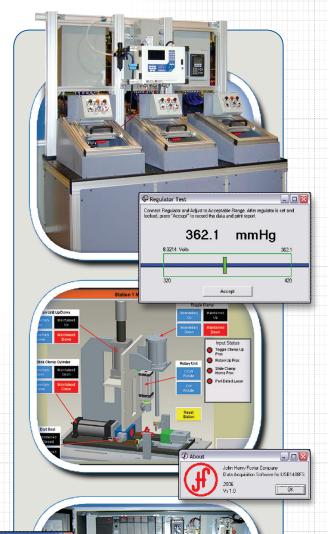

# **Engineering Services**

Custom Test Stands, Data Acquisition, Custom Software

**Custom Test Stands** We've designed and built accurate and reliable custom test stands and equipment for numerous applications. These stands are capable of testing cylinders of various stroke, bore, pressure, and flow. Adjustable pressure and flow controls with readouts are included. At <a href="https://www.customteststands.com">www.customteststands.com</a> you can see examples of test stands we've created and learn more about our capabilities.

**Data Acquisition** Working closely with our customer, JHF will determine requirements such as user definable data points, required inputs/outputs, ability to save information and overall operation.

**Custom Software** JHF can set up a system that includes a configurable sequence of operation capable of automated data acquisition, control, and shutdown. We can even make sure it is expandable for future needs.

#### **Data Acquisition**

- Standard database interfaces including SQL, Access, and Microsoft Excel
- Customized reporting
- Interface to most common programmable control systems

#### **Test Stands**

- Hydraulic, pneumatic, electrical testing
- Leak and pressure decay testing
- Customized operator interfaces, sequences, data collection, and reporting
- See examples at <u>www.customteststands.com</u>